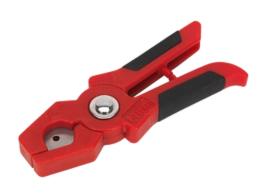

## **MDCC**

Medium weight composite body with comfort grip handles. Spring loaded for regular use and safety lock. Heat-treated stainless-steel cutting blade. Suitable for all cords up to 100g/m. Weight: 140g