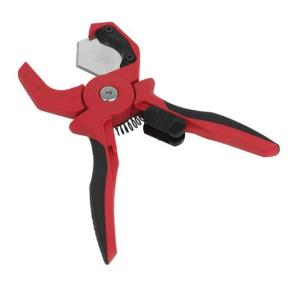

## **LDCC – Light Weight Pocket Size**

Light weight composite mini body with comfort grip handles. Heat-treated stainless-steel cutting blade. Suitable for cord  $\emptyset$ 3-14mm.

Weight: 30g