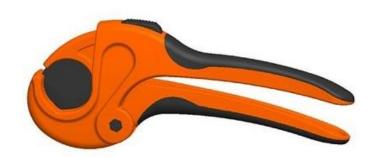

## **HDCC**

Premium light weight GRP construction, spring loaded action, locking catch, Anti slip handles, Teflon coated carbon steel blade. Suitable for all cord diameters.

Weight: 160g

| • | DO NOT | LISE IE | DAMAGED   | <b>OR SHOWING</b> | SIGNS OF  | CORROSION |
|---|--------|---------|-----------|-------------------|-----------|-----------|
| • | DONOI  | UJL IF  | DAIVIAGED | OK SHOWING        | JIGINJ OF | CONNOSION |