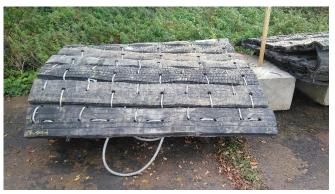

## **BLAST MATS**

Blast protective mats are manufactured using heavy duty truck tyres stitched with galvanised steel rope. Steel loops are 22mm diameter positioned at both ends of the mat for ease of manoeuvrability.

Side & end connecting loops available on the larger mats.

| MODEL                            | WIDTH | LENGTH | WEIGHT* |  |
|----------------------------------|-------|--------|---------|--|
| BM2030                           | 2m    | 3m     | 450kg   |  |
| BM2040                           | 2m    | 4m     | 580kg   |  |
| BM2440                           | 2.4m  | 4m     | 680kg   |  |
| BM3030                           | 3m    | 3m     | 650kg   |  |
| BM3040                           | 3m    | 4m     | 850kg   |  |
| BM3060                           | 3m    | 6m     | 1300kg  |  |
| Other sizes available at request |       |        |         |  |