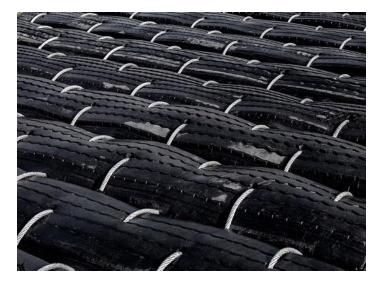

## **BLAST MATS**

Blast protective mats are manufactured using heavy duty truck tyres stitched with galvanised steel rope. Steel loops are 22mm diameter positioned at both ends of the mat for ease of manoeuvrability.