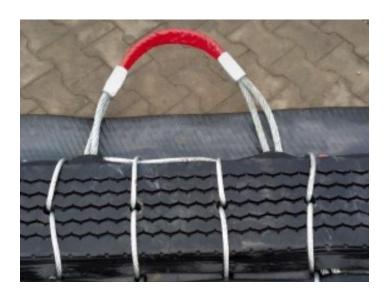

## **BLAST MATS**

Blast protective mats are manufactured using heavy duty truck tyres stitched with galvanised steel rope. Steel loops are 22mm diameter positioned at both ends of the mat for ease of manoeuvrability.

Side & end connecting loops available on the larger mats.

| MODEL                            | WIDTH | LENGTH | WEIGHT* |  |
|----------------------------------|-------|--------|---------|--|
| BM2030                           | 2m    | 3m     | 450kg   |  |
| BM2040                           | 2m    | 4m     | 580kg   |  |
| BM2440                           | 2.4m  | 4m     | 680kg   |  |
| BM3030                           | 3m    | 3m     | 650kg   |  |
| BM3040                           | 3m    | 4m     | 850kg   |  |
| BM3060                           | 3m    | 6m     | 1300kg  |  |
| Other sizes available at request |       |        |         |  |